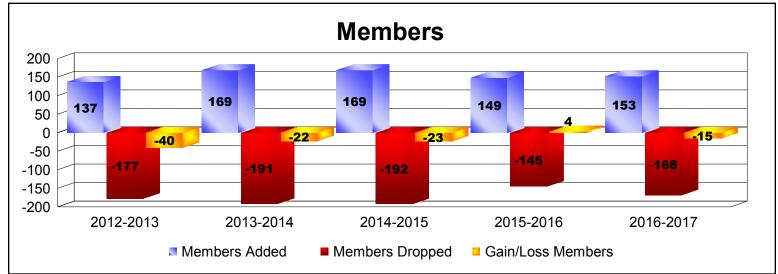

District 3 E

As of June 2017 Cumulative

| Year      | New<br>Clubs | Dropped<br>Clubs | Gain/<br>Loss<br>Clubs | New<br>Members | Charter<br>Members | Reinstate<br>Members | Transfer<br>Members | Total<br>Member<br>Added | Total<br>Members<br>Dropped | Gain/<br>Loss<br>Members |
|-----------|--------------|------------------|------------------------|----------------|--------------------|----------------------|---------------------|--------------------------|-----------------------------|--------------------------|
| 2012-2013 | 0            | 0                | 0                      | 121            | 1                  | 6                    | 9                   | 137                      | -177                        | -40                      |
| 2013-2014 | 0            | 0                | 0                      | 150            | 0                  | 10                   | 9                   | 169                      | -191                        | -22                      |
| 2014-2015 | 0            | 0                | 0                      | 149            | 1                  | 10                   | 9                   | 169                      | -192                        | -23                      |
| 2015-2016 | 0            | 0                | 0                      | 138            | 1                  | 4                    | 6                   | 149                      | -145                        | 4                        |
| 2016-2017 | 0            | 0                | 0                      | 141            | 0                  | 3                    | 9                   | 153                      | -168                        | -15                      |
| Average   | 0            | 0                | 0                      | 140            | 1                  | 7                    | 8                   | 155                      | -175                        | -19                      |